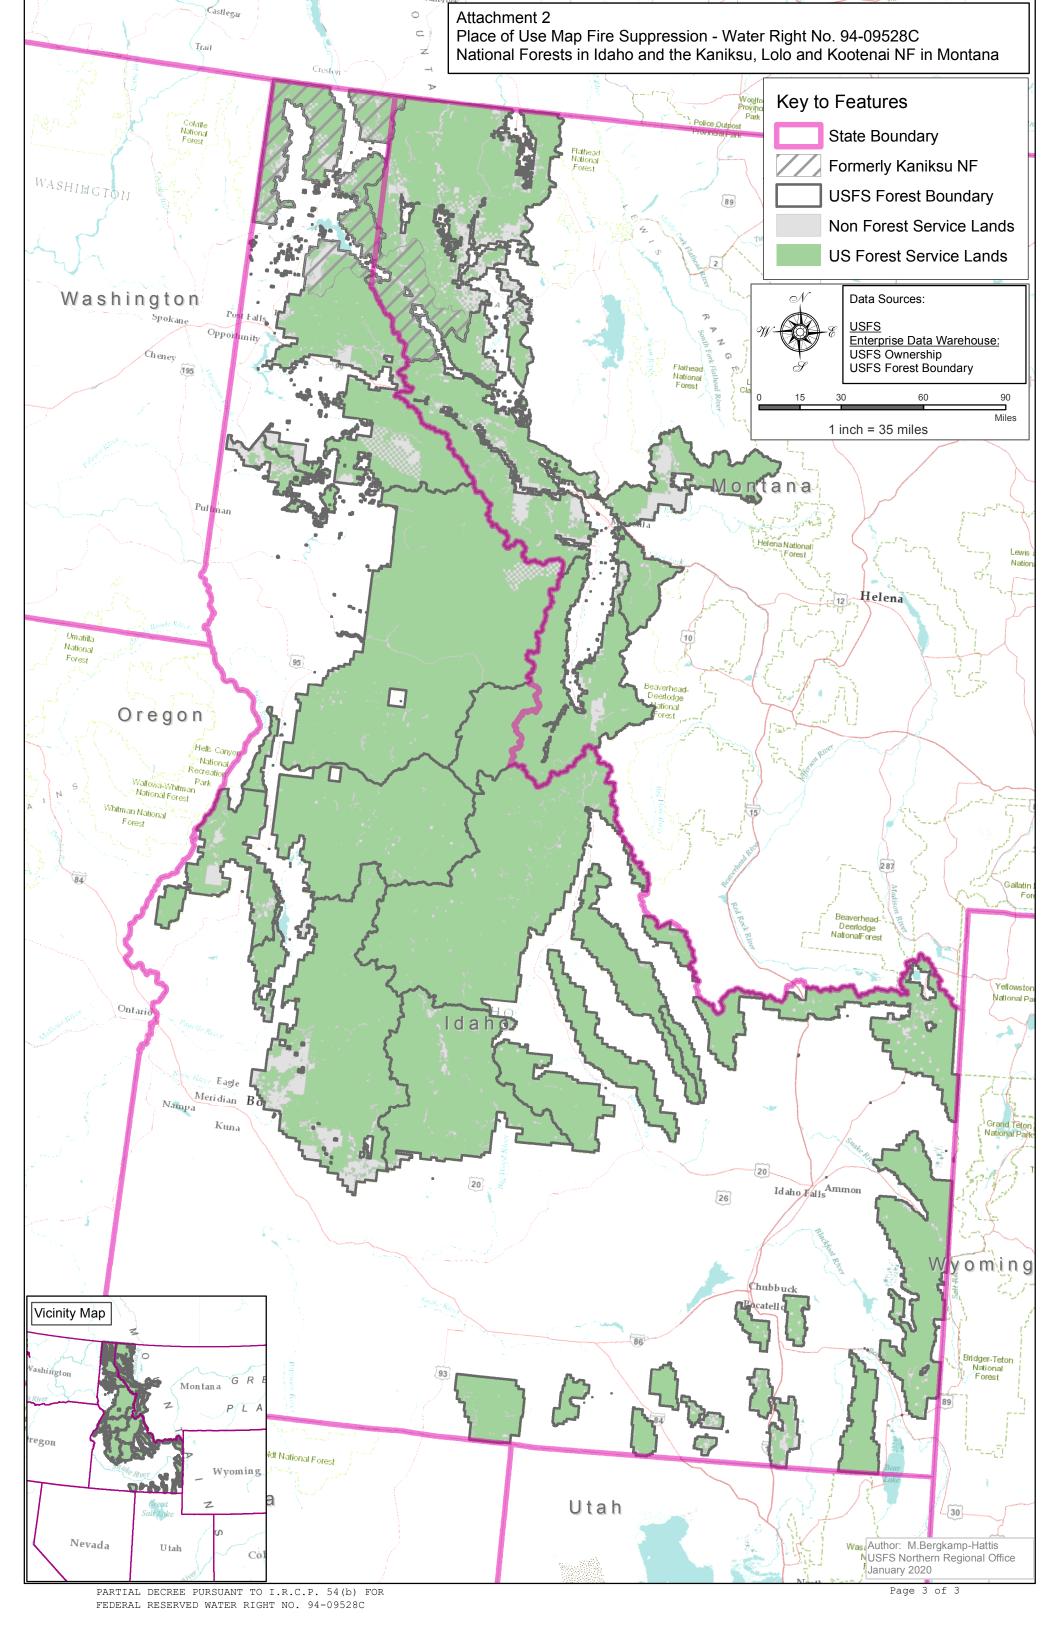

PURPOSE AND PERIOD OF USE: PURPOSE OF USE PERIOD OF USE

Administrative-Fire Suppression 01/01 - 12/31

PLACE OF USE: National Forests in Idaho and the Kaniksu, Lolo and Kootenai National Forests in

Montana.

See Attachment 2.

OTHER PROVISIONS NECESSARY FOR DEFINITON OR ADMINISTRATION OF THIS WATER RIGHT:

This right is limited to the intermittent diversion and use of water for the purpose of suppressing wildfires. This water right shall not be used as a basis to prevent the future appropriation of water.